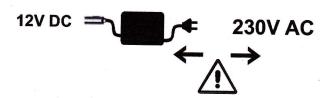

## **OFF**

Push the button "ON/OFF".

~230V/12V DC 3-5/

For better transmission distance lift the remote control higher.

Scoreboard has 16 different transmission codes.
For exchange the transmission code, contact the service center!