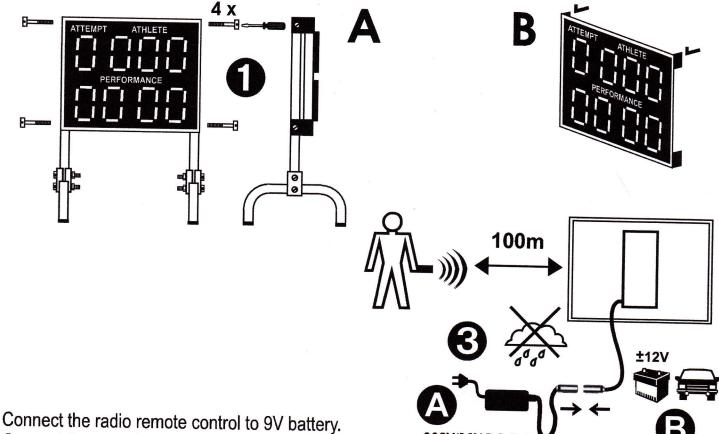

## **ATHLETICS electronic** 11/2022

**TEST** 

Connect the radio remote control to 9V battery.

Connect the scoreboard to transformer 230/12V DC.

Wait 10 seconds!

## 8 x NUMBERS