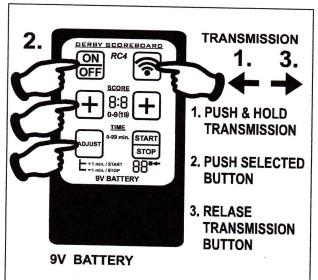

## Push and hold "TRANSMISSION" button.

Switch the button "ON / OFF ", on the display is : 0, 000, 00.00

By pressing the "ADJUST" and "SCORE" buttons is possible to adjust 0,1,2,3,4,5,6,7,8,9, - , on all positions. The reset to 0, 000, 00.00 is possible by switch ON/OFF. Button "START/STOP" is not active!

## **OFF**

Push the button "ON/OFF".

~230V/12V DC 3-5/

For better transmission distance lift the remote control higher.

Scoreboard has 16 different transmission codes.
For exchange the transmission code, contact the service center!